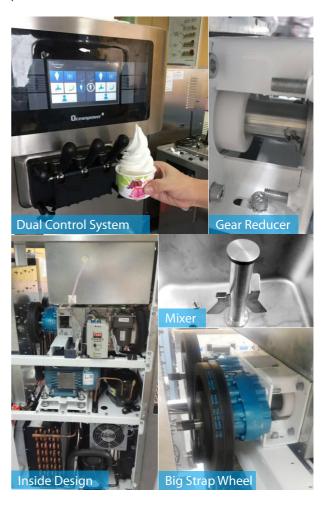

### **Dual Control System**

NE Series can be turned off separately, this function is extremely useful during the period of slack selling.

## All brilliant functions integration

Stainless Steel, Pre-cooling, Self-cleaning, Low-mix Alarm, Counter system and Hopper agitator.

Siemens touch screen with displaying operating statistics makes the operation easy and fast.