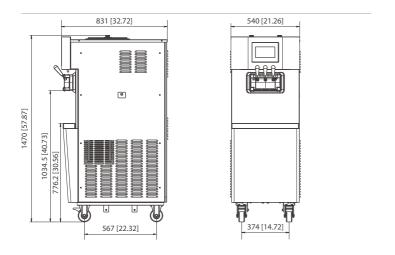

Cooling System: Air Cooled Refrigerant: R404A

Voltage: 220V 50/60HZ

Net Weight(kg): 262

Dimension(mm): 540\*831\*1470