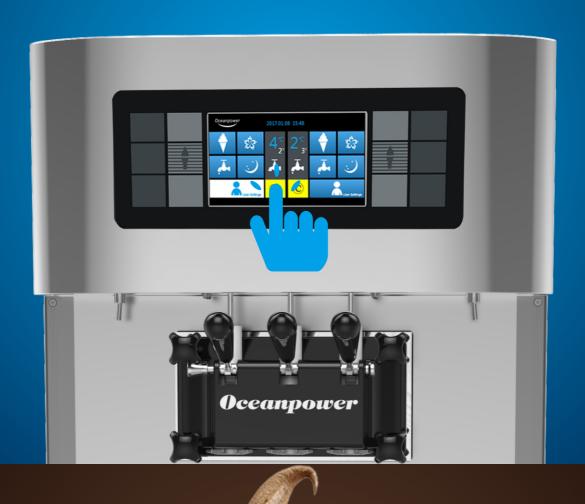

## All brilliant functions integration

Stainless Steel, Pre-cooling, Self-cleaning, Low-mix Alarm, Counter system and Hopper agitator.

Siemens touch screen with displaying operating statistics makes the operation easy and fast.