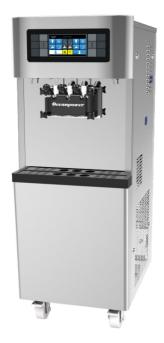

# A New Generation of Soft Serve Freezer Dual Control NE Series





# NE2430L Soft Ice Cream Machine

### Floor-Standing



## **Technical Data:**

Model: NE2430L

Flavors: 2+1 mixed

Production Capacity: 65L/H

Mix Hopper: 2\*12L

Cylinder: 2\*2L

Power: 4400W

Main Compressor: 1.5HP/1.25HP \*2(Dual control)

Cooling System: Air Cooled Refrigerant: R404A

Voltage: 220V 50/60HZ

Net Weight(kg): 262

Dimension(mm): 540\*831\*1470





# Features:

### **Dual Control System**

NE Series can be turned off separately, this function is extremely useful during the period of slack selling.

### **Quick Cooling**

With compressors of double 1.5HP Tecumseh, the first dispensing just needs 8 minutes and the next round refrigerating is less than 2 minutes time intervals.

## All brilliant functions integration

Stainless Steel, Pre-cooling, Self-cleaning, Low-mix Alarm, Counter system and Hopper agitator.

Siemens touch